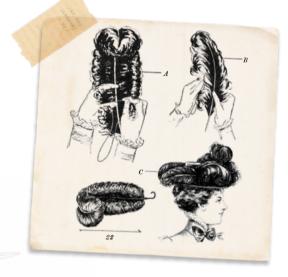

### THE STATEMENT PIECE

A whisper of feathers, perhaps plumes of exotic birds or tufts of ethereal ostrich, lend an air of opulence and atture to the hat's ensemble. Each feather, selected with care and arranged with precision, adding a striking touch of whimsical distinction.