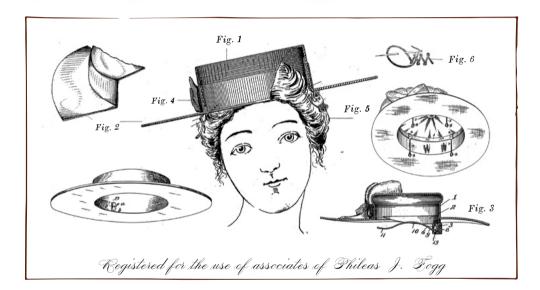

### The Anatomy of a Hat

In the hands of my finest milliners, precision and artistry converge seamlessly, each creation - a masterpiece. From the regal crown to the genteel brim, each aspect meticulously fashioned to perfection. Ribbons, bows, and feathers, carefully selected and artfully arranged, lend an air of sophistication and refinement. Luxurious fabrics, such as silk and velvet, swathe the wearer in elegance, while delicate trimmings of lace and embroidery add a final flourish.

Fig. 1 - THE CROWN Strong / Complex / Smoky

Fig. 2 - THE BRIM Citrusy | Refreshing | Fizzy

Fig. 3 - THE FABRICS Savoury | Herbal | Aromatic

Fig. 4 - THE BOWS Sweet | Rich | Effervescent

Fig. 5 - THE FEATHERS Floral / Fruity / Sour

Fig. 6 - THE TRIMMINGS A Taste of Temperance