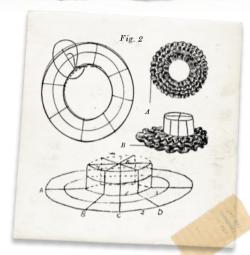

### THE BODY OF A HAT

The crown, poised with structure and purpose, rises with elegance, a testament to the artistry inherent in the world of millinery. It presents itself in a cylindrical form, tapering upward toward the heavens, its sithouette, tailored to complement the contours of the wearers head, exudes refinement and charm.