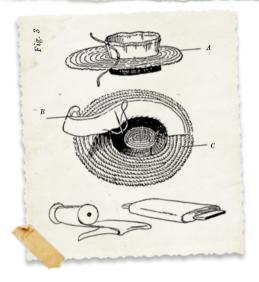

### THE IDENTITY OF A HAT

Ah, the brim, framing the countenance with a delicate embrace. Its width, or rather the lack thereof, calibrated to strike the perfect balance between modesty and atture. Its curvature, a symphony of subtlety, enhances the wearer's atture without overshadowing their beauty.