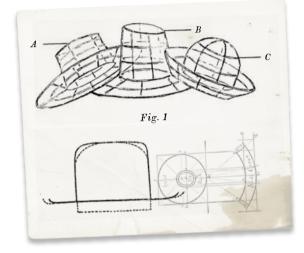

### THE BODY OF A HAT

The crown, poised with structure and purpose, rises with elegance, a testament to the artistry inherent in the world of millinery. It presents itself in a cylindrical form, tapering upward toward the heavens, its sithouette, tailored to complement the contours of the wearers head, exudes refinement and charm.