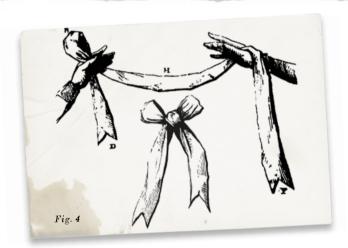

### AN EDITION OF ELEGANCE

Adornments of sith ribbon, delicate lace, or maybe a rosette, grace the hat's crown with an air of feminine flair. Each trim, meticulously chosen and expertly applied, serves to elevate the hat from mere accessory to a statement of style and sophistication.