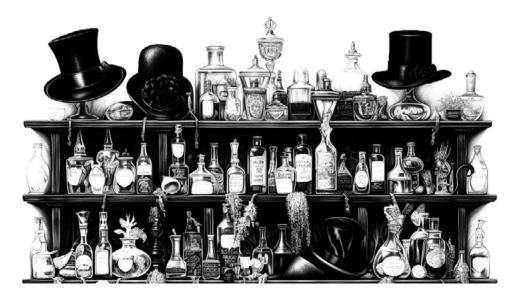

### The Anatomy of a Hat

In the hands of my finest milliners, precision and artistry converge seamlessly, each creation - a masterpiece. From the regal crown to the genteel brim, each aspect meticulously fashioned to perfection. Ribbons, bows, and feathers, carefully selected and artfully arranged, lend an air of sophistication and refinement. Luxurious fabrics, such as silk and velvet, swathe the wearer in elegance, while delicate trimmings of lace and embroidery add a final flourish.

Fig. 1 - THE CROWN Strong / Complex / Smoky

Fig. 2 - THE BRIM Citrusy | Refreshing | Fizzy

Fig. 3 - THE FABRICS Savoury | Herbal | Aromatic

Fig. 4 - THE BOWS Sweet | Rich | Effervescent

Fig. 5 - THE FEATHERS Floral / Fruity / Sour

### THE BODY OF A HAT

The crown, poised with structure and purpose, rises with elegance, a testament to the artistry inherent in the world of millinery. It presents itself in a cylindrical form, tapering upward toward the heavens, its sithouette, tailored to complement the contours of the wearers head, exudes refinement and charm.

### THE IDENTITY OF A HAT

Ah, the brim, framing the countenance with a delicate embrace. Its width, or rather the lack thereof, calibrated to strike the perfect balance between modesty and atture. Its curvature, a symphony of subtlety, enhances the wearer's atture without overshadowing their beauty.

### A TOUCH OF LUXURY

Crafted from the finest sitks, satins, and velvets, each hat is a masterpiece of class and worldliness. From the softest fabrics to the most intricate embellishments, every detail is meticulously chosen to reflect the refined tastes of the discerning wearer.

### AN EDITION OF ELEGANCE

Adornments of sith ribbon, delicate lace, or maybe a rosette, grace the hat's crown with an air of feminine flair. Each trim, meticulously chosen and expertly applied, serves to elevate the hat from mere accessory to a statement of style and sophistication.

### THE STATEMENT PIECE

A whisper of feathers, perhaps plumes of exotic birds or tufts of ethereal ostrich, lend an air of opulence and atture to the hat's ensemble. Each feather, selected with care and arranged with precision, adding a striking touch of whimsical distinction.

Fig. 6 - THE TRIMMINGS A Taste of Temperance