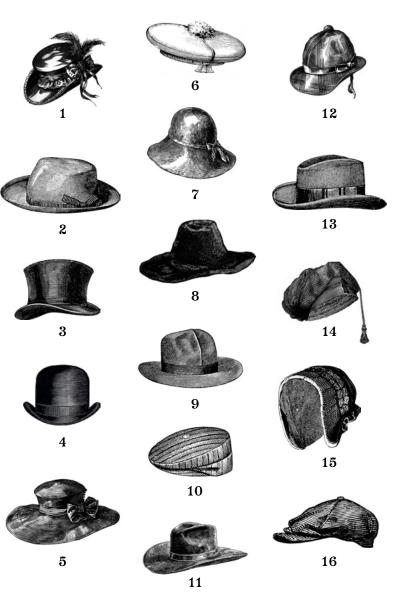

### KNOW YOUR HATS

Our punch and signature cocktails all share names with a style of hat - can you guest which are which?

1. Fascinator & Trilby 3. Top Hat 4. Bowler 5. Cartwheel 6. Beret 7. Cloche 8. Wideawake 9. Panama 10. Ascot 11. Stetson 12. Deerstalker 13. Fedora 14. Ayam 16. Bonnett 16. Newsboy