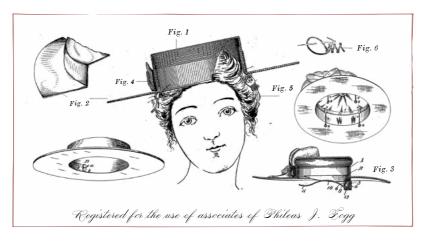

# The Anatomy of a Hat

In the hands of my finest milliners, precision and artistry converge seamlessly, each creation - a masterpiece. From the regal crown to the genteel brim, each aspect meticulously fashioned to perfection. Ribbons, bows, and feathers, carefully selected and artfully arranged, lend an air of sophistication and refinement. Luxurious fabrics, such as silk and velvet, swathe the wearer in elegance, while delicate trimmings of lace and embroidery add a final flourish.

- Fig. 1 THE CROWN Strong / Complex / Smoky
- Fig. 2 THE BRIM Citrusy | Refreshing | Fizzy
- Fig. 3 THE FABRICS Savoury | Herbal | Aromatic
- Fig. 4 THE BOWS Sweet | Rich | Effervescent
- Fig. 5 THE FEATHERS Floral / Fruity / Sour
- $Fig.\ extit{6}$  THE TRIMMINGS A Taste of Temperance

# THE CROWN

#### - THE BODY OF A HAT

The crown, poised with structure and purpose, rises with elegance, a testament to the artistry inherent in the world of millinery. It presents itself in a cylindrical form, tapering upward toward the heavens, its silhouette, tailored to complement the contours of the wearers head, exudes refinement and charm.

# THE BRIM

#### - THE IDENTITY OF A HAT

Ah, the brim, framing the countenance with a delicate embrace. Its width, or rather the lack thereof, calibrated to strike the perfect balance between modesty and allure. Its curvature, a symphony of subtlety, enhances the wearer's allure without overshadowing their beauty.

# THE FABRICS

#### - A TOUCH OF LUXURY

Crafted from the finest silks, satins, and velvets, each hat is a masterpiece of class and worldliness. From the softest fabrics to the most intricate embellishments, every detail is meticulously chosen to reflect the refined tastes of the discerning wearer.

## THE BOWS

#### - AN EDITION OF ELEGANCE

Adornments of silk ribbon, delicate lace, or naybe a rosette, grace the hat's crown with an uir of feminine flair. Each trim, meticulously hosen and expertly applied, serves to elevate the hat from mere accessory to a statement of style and sophistication.

# THE FEATHERS

#### - THE STATEMENT PIECE

A whisper of feathers, perhaps plumes of exotic birds or tufts of ethereal ostrich, lend an air of opulence and allure to the hat's ensemble. Each feather, selected with care and arranged with precision, adding a striking touch of whimsical distinction.