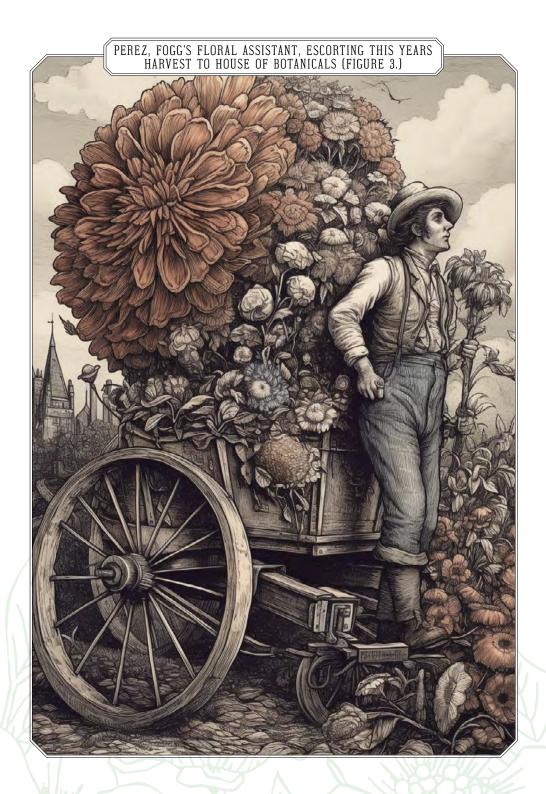

#### PENSIVE PEREZ £10.5

NON-ALCOHOLIC 99 KCAL

FLORAL / ZESTY / EFFERVESCENT Caleño Light & Zesty non-alcoholic spirit, Nonsuch hedgerow rose shrub, fresh lemon juice and rose syrup, topped with Franklin & Sons Rose Lemonade