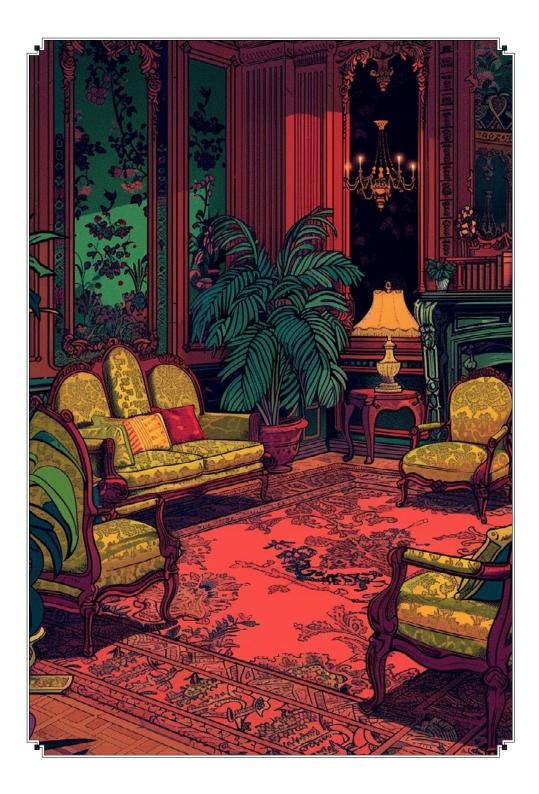

TON LANE, LONDON

estled in the heart of bustling London, amidst the lively streets and cheerful chatter, was the cozy childhood home of Phileas J. Fogg, Esq. It was a charming townhouse with a welcoming facade, adorned with vibrant flower boxes that spilled over with color in every season. Inside, sunlit rooms boasted comfortable furnishings and shelves lined with books, maps, globes and artifacts that hinted at the family's love for adventure and exploration. Every corner held cherished memories of laughter and shared experiences, creating a warm atmosphere that enveloped all who crossed its threshold. The house held a wealth of stories and delights, offering a hospitable haven of comfort and joy in the midst of the bustling city.

Tonight we explore the rooms where the legend began...



## The Drawing Room



#### TEA O'CLOCK £19

#### EFFERVESCENT / FRUITY

Bombay Sapphire gin, Chambord black raspberry liqueur, Drambuie liqueur, Earl Grey tea & blackberry cordial and citrus essence, topped with Moët & Chandon Impérial Blanc N.V. Champagne



#### FOGG'S CHERISHED GUEST \$18.5

#### FRUITY / REFRESHING

Santa Teresa 1796 rum, Bacardí Caribbean Spiced rum, Discarded Cascara vermouth, Belle de Brillet pear & cognac liqueur, strawberry shrub and red fruit tea



#### OPULENT BREW £16.5

#### CREAMY / NUTTY

Black Cow vodka, Disaronno liqueur, Tia Maria coffee liqueur, Fernet Branca amaro, vanilla syrup, coffee and double cream, topped with Franklin & Sons Pineapple & Almond soda



#### THE SOIRÉE SIP £17.5

#### TROPICAL / DELICATE

Casamigos Blanco tequila, Bacardi Cocon