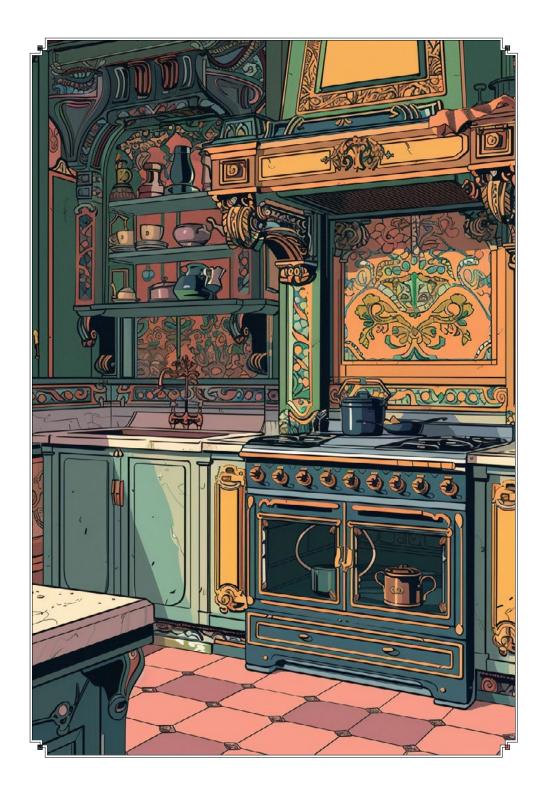

mbord black raspberry liqueur, Drambuie liqueur, Earl Grey tea & blackberry cordial and citrus essence, topped with Moët & Chandon Impérial Blanc N.V. Champagne



#### FOGG'S CHERISHED GUEST \$18.5

#### FRUITY / REFRESHING

Santa Teresa 1796 rum, Bacardí Caribbean Spiced rum, Discarded Cascara vermouth, Belle de Brillet pear & cognac liqueur, strawberry shrub and red fruit tea



#### OPULENT BREW £16.5

#### CREAMY / NUTTY

Black Cow vodka, Disaronno liqueur, Tia Maria coffee liqueur, Fernet Branca amaro, vanilla syrup, coffee and double cream, topped with Franklin & Sons Pineapple & Almond soda



#### THE SOIRÉE SIP £17.5

#### TROPICAL / DELICATE

Casamigos Blanco tequila, Bacardi Coconut rum, Wray & Nephew overproof rum, coconut & mint water, vanilla bitters and grapefruit bitters



### The Kitchen



#### A MIDNIGHT BANQUET £18.5

BOOZY / RICH

Black cardamom-infused Woodford Reserve Bourbon whiskey, Martini Riserva Speciale Rubino vermouth, Campari aperitif, Mozart Dark Chocolate liqueur and crème de pêche liqueur



#### THE MORNING AFTER £17

FRESH / SHARP

Don Julio Blanco tequila, chamomile & grapefruit sherbet, citrus essence, salt solution and grapefruit bitters



#### SWEET ENOUGH, MY LOVE £18

SWEET / NUTTY

Oat milk clarified with Brugal 1888 rum, Frangelico hazelnut liqueur, salted maple syrup, citrus essence and Aztec chocolate bitters



#### CONNOISSEUR'S MARTINI £17.5

COMPLEX / HERBACEOUS

Olive oil & rosemary fat-washed Margin gin, black pepper-infused Noilly Prat dry vermouth, Luxardo Maraschino cherry liqueur, served with Martini Riserva Special