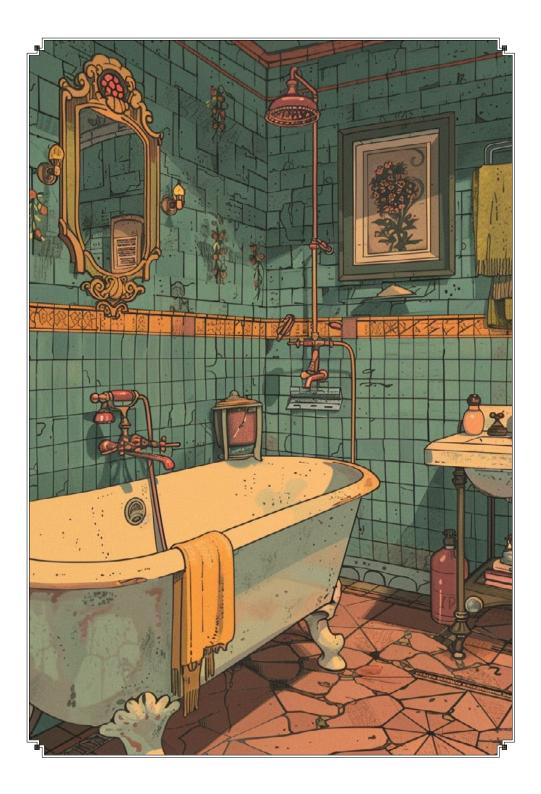

### The Bathroom

#### SHOWERED WITH BLOSSOM \$17.5

CITRUSY/BITTERSWEET

Bombay Bramble gin, Lillet Rosé wine-based apéritif, Cynar artichoke liqueur, apricot & citrus cordial and citrus essence, topped with Franklin & Sons Rose Lemonade

#### THROUGH THE LOOKING GLASS £18.5

COMPLEX / AROMATIC

Tonka beans-infused Angel's Envy Bourbon whiskey, Martini Riserva Speciale Rubino vermouth, Muyu Chinotto Nero liqueur and honey water

#### BATHTIME BLISS £18

FLORAL / COMPLEX

Bombay Sapphire Premier Cru gin, Muyu Vetiver Gris woodland liqueur, Italicus bergamot liqueur, violet liqueur, elderflower cordial, rose syrup, citrus essence and lavender air

#### RUM RINSED MOUTH £18.5

FRUITY / DEEP

Eminente Reserva 7 years old rum, Lucano Anniversario amaro, Leblon cachaça, strawberry shrub, citrus essence, balsamic vinegar and grapefruit bitter