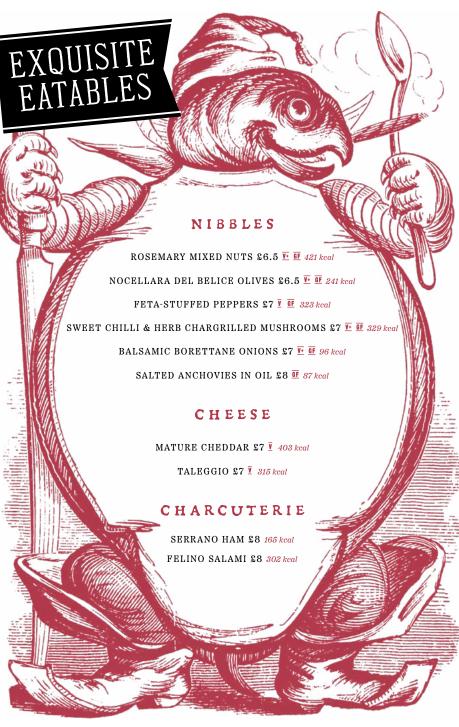

refreshing hint of lime<br>and made with pure Swedish spring water.                                              | £7.5 |
| DAYS LAGER 0.0% 330ml 73kcal<br>Clean, crisp and sessionable. Lightly malted, with well-balanced<br>floral and citrus notes.                                                                                                 | £7   |
| DAYS PALE ALE 0.0% 330ml 69kcal<br>Bold, balanced and vibrant. Tropical overtones, with a satisfyingly<br>clean grapefruit finish.                                                                                           | £7   |

Bottle

750ml

£60

£180

Glass

£9

100ml



Please make staff aware of any allergies and intolerances you might have. A full list of all allergens contained in each cocktail or dish is available upon request.



All items include VAT. All items are subject to availability. A discretionary 12.5% service charge will be added to your bill. Adults need around 2,000 kcal a day. Any kcal value stated refers to the total kcal amount in the whole portion.

#### SPIRITS OF ALL NATIONS

The Residence also holds a truly extraordinary collection of gin, vodka, rum, cachaça, tequila, mezcal, sotol, whisk(e)y, armagnac, cognac, brandy, pisco, calvados, absinthe, amaro and liqueurs; a veritable cornucopia of delight, with libations from every corner of the globe.

Scan either of the codes below to view the appropriate menu.



୕ୄ

Snifters

Our vast collection of spirits. Served solo or with one of our mixers from Franklin & Sons.



0

()



ର

0

### Decanters

Spirit bottles to share with your table. All se