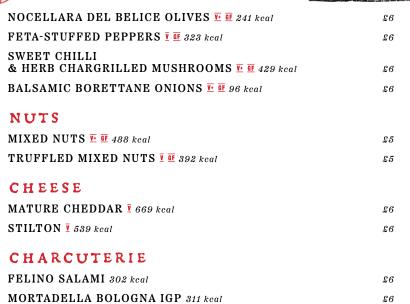

View the bar board for today's selection of draught and cask beer

NIBBLES

Adults need around 2,000 kcal a day. Any kcal value stated refers to the total kcal amount in the whole portion. Please make staff aware of any allergies and intolerances you might have. A full list of all allergens contained in each dish is available upon request.

### SMALL BITES

| CHEESE & BEER CROQUETTES 19 kcal                                                                       | £9   |
|--------------------------------------------------------------------------------------------------------|------|
| Cheddar and light blonde beer, coated in a rustic<br>oat-flecked crumb, served with paprika mayonnaise |      |
| ASPARAGUS TEMPURA ፻ 🖭 424 kcal                                                                         | £8   |
| Served with vegan herb mayonnaise                                                                      |      |
| BROCCOLI AND CAULIFLOWER TEMPURA 10 410kcal                                                            | £8   |
| Served with chipotle mayonnaise                                                                        |      |
| CRISPY FRIED SQUID 439 kcal                                                                            | £10  |
| Buttermilk-battered fried squid, served with sweet chilli mayonnaise                                   |      |
| KING PRAWN TEMPURA 454 kcal                                                                            | £10  |
| King prawn tempura, served with spicy mayonnaise                                                       |      |
| PIGS IN BLANKETS 415 kcal                                                                              | £10  |
| Pigs in blankets, served with honey & mustard sauce                                                    |      |
| BUFFALO CHICKEN WINGS 746 keal                                                                         | £10  |
| Served with hot sauce or barbecue sauce                                                                |      |
| DEEP-FRIED BEER BATTERED COD BITES 283 keal                                                            | £10  |
| Served with tartare sauce                                                                              |      |
| CHUNKY CHIPS & DIPS I 537 keal                                                                         | £6.5 |
| Served with mayonnaise and tomato sauce                                                                |      |
| LOADED CHIPS 1,015 kcal                                                                                | £11  |
| Chunky chips with cheddar cheese and crispy bacon, served with sour cream sauce and barbecue sauce     |      |