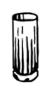

#### **TIPPLING THE SCALES \$28**

Perfectly Balanced cocktail and Worth the Weight served on the vintage scale

#### WORTH THE WEIGHT £14.5

#### WOODY / BITTERSWEET

Dewar's 8 year old Caribbean Smooth Scotch whisky, Woodford Reserve Bourbon whiskey, Mancino Chinato vermouth, Rooibos tea syrup and Angostura Orange Bitters

Morocco