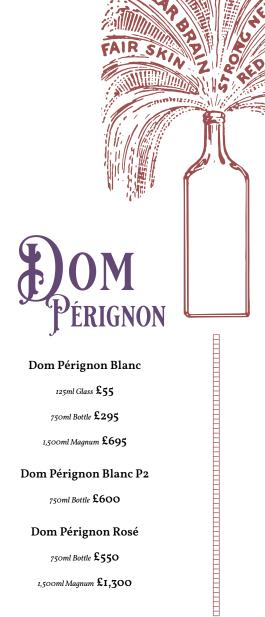

**Dom Ruinart** Vintage Blanc de Blancs £290

Dom Pérignon Blanc

## 125ml Glass £55

750ml Bottle £295

1,500ml Magnum £695

Dom Pérignon Blanc P2

750ml Bottle £600

Dom Pérignon Rosé

750ml Bottle £550

1,500ml Magnum £1,300