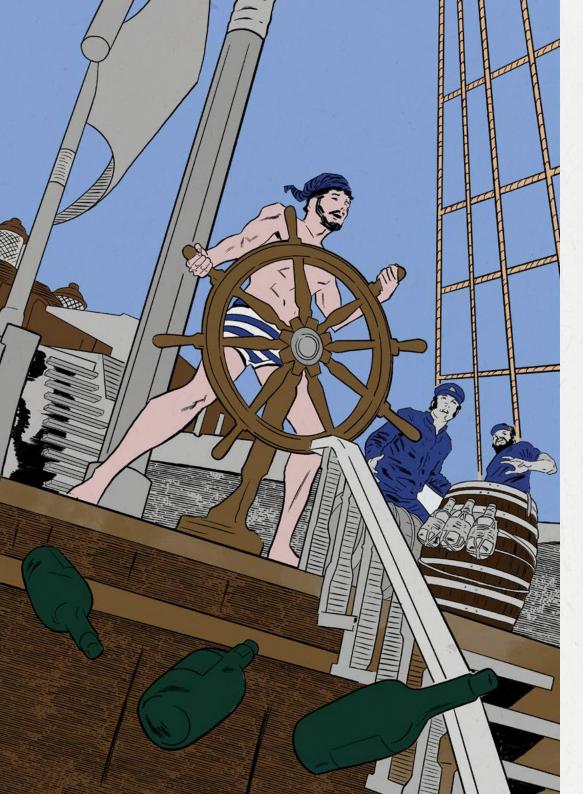

#### ALLABOARD...

Fogg called out with all his might "BERG!" to which Mac Murphy, who had been snoozing in the afternoon sun after a boozy night on deck, rocketed out of bed, skidded across the lobby, hurled himself up the stairs, out through the door and rapidly assessessed the course of the boat. It was only after he swung the ship starboard side that he realised he had forgotten to dress himself in his slumber following his sudden awakening.

# $T\ R\ A\ N\ S\ A\ T\ L\ A\ N\ T\ I\ C\ \textit{with Mac Murphy}$

BOOZY