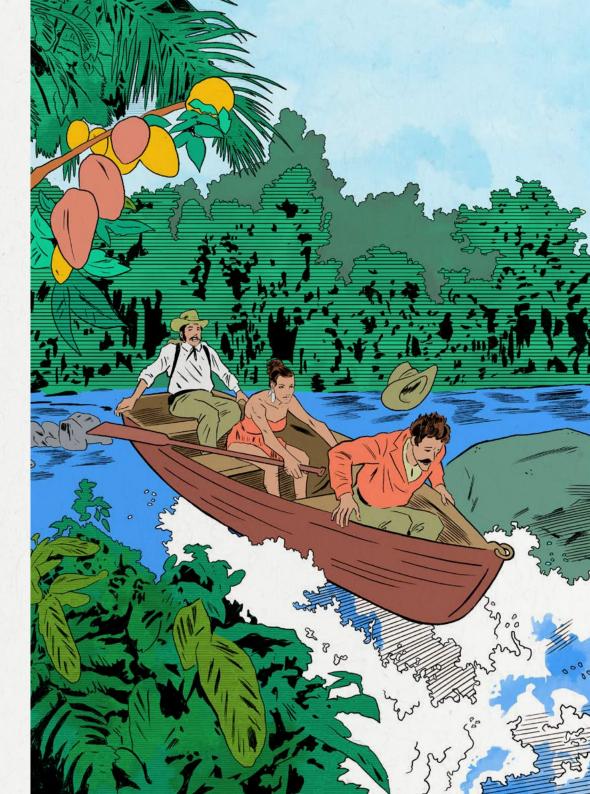

#### WAKAHAKA WATERFALL £16.5

Mount Gay Black Barrel Double Cask Blend rum, Chartreuse Yellow herbal liqueur, fresh lemon juice, lychee, ginger and rosemary syrup

Six hands gripped the edges of the canoe-the concentration on faces of the three travellers highlighted their desperation to exit the rapids. But Kantu, highly experienced in these waters. instructed Fogg and Passepartout to keep calm. Water pummelled them from all directions, creating a rollercoaster of the journey upstream. But Fogg and his cohort held tight, persisting on into still waters.