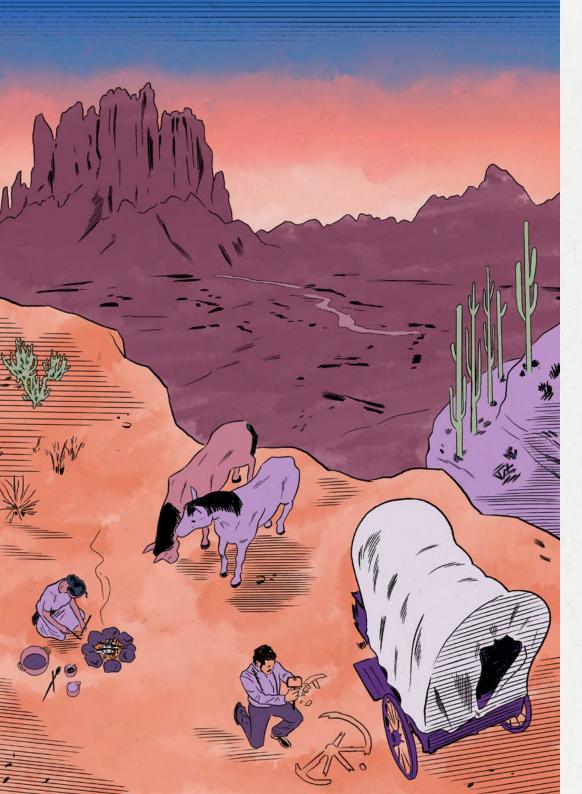

#### SUNSET BOULEVARD 96 kcal £12

FRUITY / VIBRANT

Everleaf Mountain non-alcoholic aperitif, Martini Vibrante non-alcoholic aperitif and cherry syrup

The Arizona Sun gradually crawled behind the alien hoodoos on the horizon, only just illuminating Fogg, his horses, and the cart with it's severed wheel. Ms. Coppersmith, who had joined Fogg all the way back in Alabama, was kneeling over a pile of glowing logs-a single wisp of smoke rose from the struggling embers. The horses stood huddled, bewildered at the situation. A pile of tools and timber scattered themselves around Fogg and the broken wheel. He felt blessed not to be alone in this dire situation.