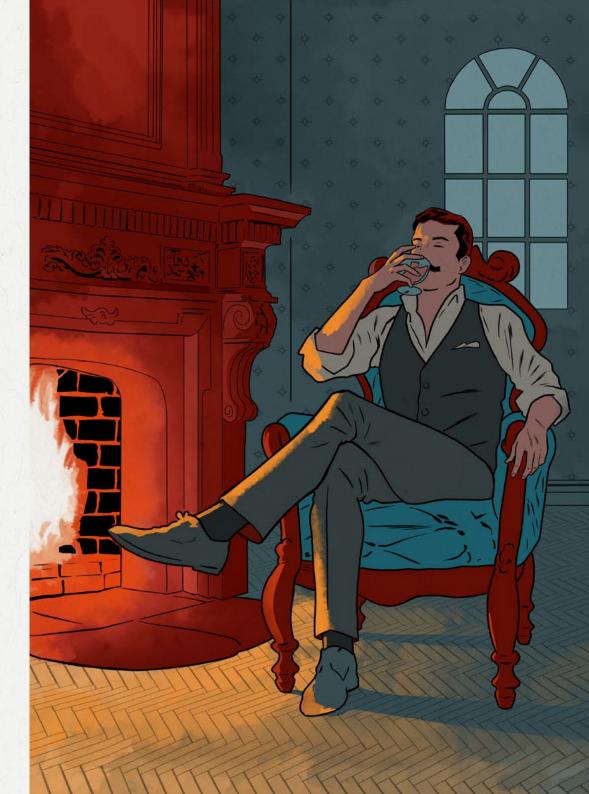

#### THERE'S NO PLACE LIKE HOME

After 80 hard days in the thick of it,
Fogg collapses into his armchair. The roaring fire opposite the arm chair began to lightly toast his feet. He cocked his head back onto the headrest and drifted off into a deep sleep...