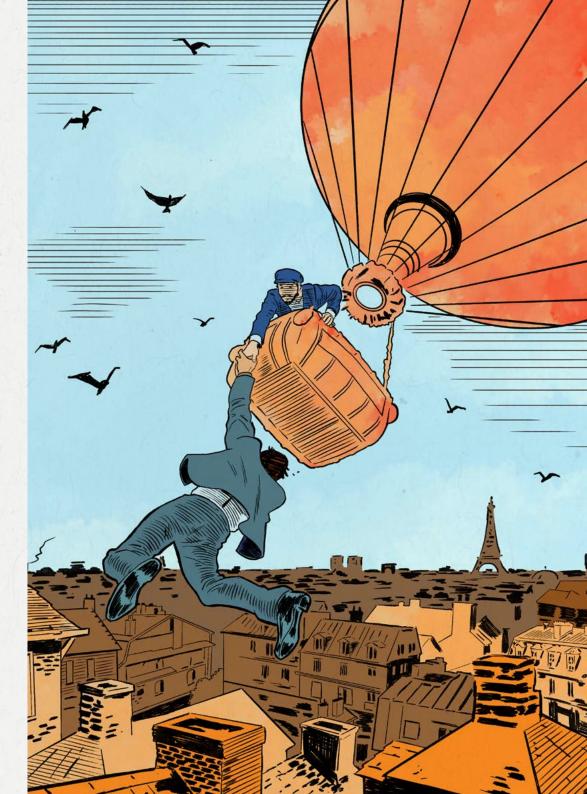

#### QUERCUS ALBA £17

Enemigo 89 Añejo Cristalino tequila, Ancho Reyes Verde chilli liqueur, kefir, topped with Williams pear tepache

Following his journey across the Channel in Jules Legrand's hot air balloon, Le Papillon, Fogg encountered an unforeseen challenge. The blustery Parisian winds whirled Le Papillon out of control, hurling Fogg straight out of the carriage door. Luckily, in the nick of time, he clutched onto a flailing rope, and the hot-headed Frenchman was able to yank him up to safety.