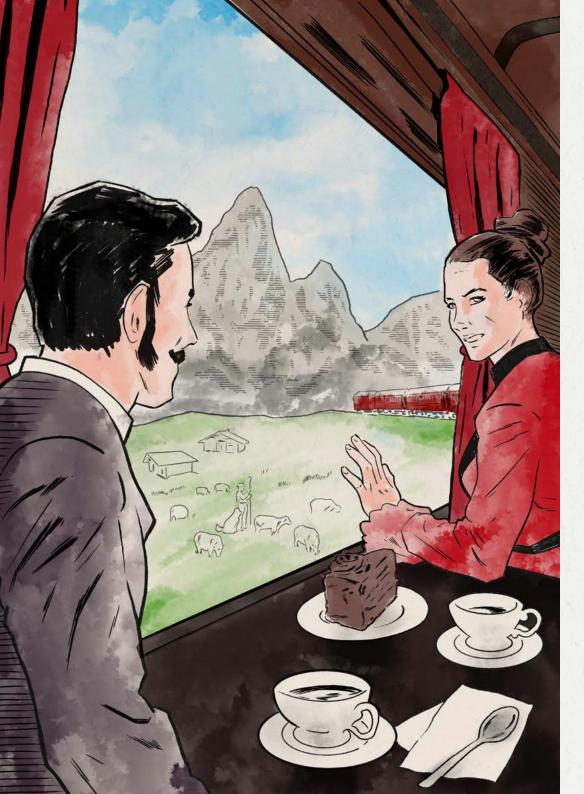

### THE ORIENT EXPRESS with Giovanna Giordano di Genova

#### FLEUR DE FRÉJUS £18.5

Elderflower & apple-infused Belvedere vodka, rose water, berry wine and fresh lemon juice, topped with Moët & Chandon Impérial Blanc N.V. Champagne

Fogg was on his way to Constantinople aboard the Orient Express, travelling through the Italian Alps. Accompanying him sat the famous luthier Giovanna Giordano di Genova. He attempted to keep his cool, avoiding eye contact by focusing on the stunning scenery outside of the train. He was deeply warmed by the pine chalets in the valley, the myriad of flowers and the lone shepherd conducting a swarm of white dots across the jagged slopes. He suddenly saw himself returning here rucksacked and ragged. He dreamed about visiting the locals and trying their delicacies, and sitting atop a log, Giovanna perched upon his lap, with the valley rolling down beneath his feet, ruminating over his voyage around the world.