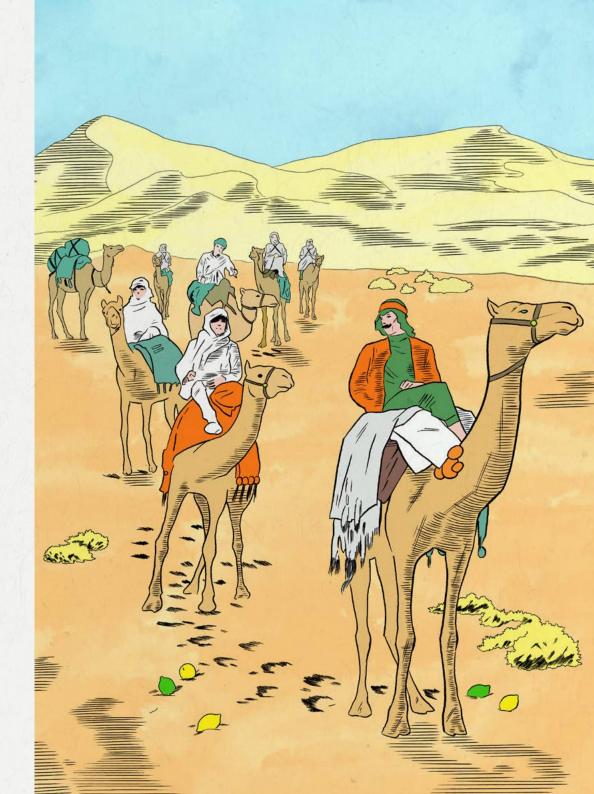

## TRUDGING ON...

Fogg and his men were cloaked in white gowns, accompanied by the famous spice merchant, Yara Nassar, draped in orange and green. Sand dunes rolled off into the distance. The violently oppressive sun made the Spice City on the horizon seem an impossible journey away. But the caravan persevered and trudged on.

# THE SPICE ROUTE with Yara Nassar