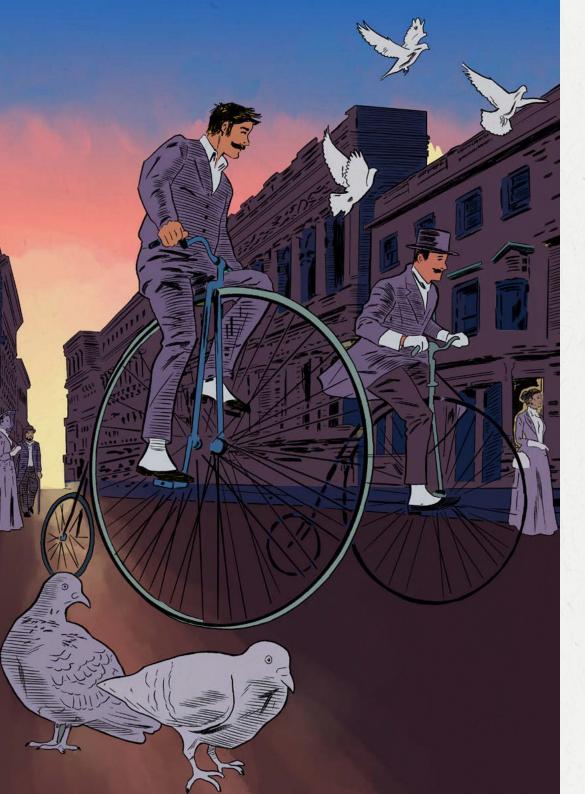

## CYCLING IN STYLE...

As Fogg gracefully rolled along, the cobbled roads were no match for his front wheel, which was the size of a grown man. His penny farthing partner, Atticus Attleberry, coasted alongside him. The horizontal afternoon sun attempted to illuminate the street. yet the stacks of smoke from the towering Pall Mall residences almost fully prevented this. A thin sliver of light stroked the side Attleberry's face, igniting in Fogg a sense of melancholy over the commencement of his trip. He was departing his beloved home, London.