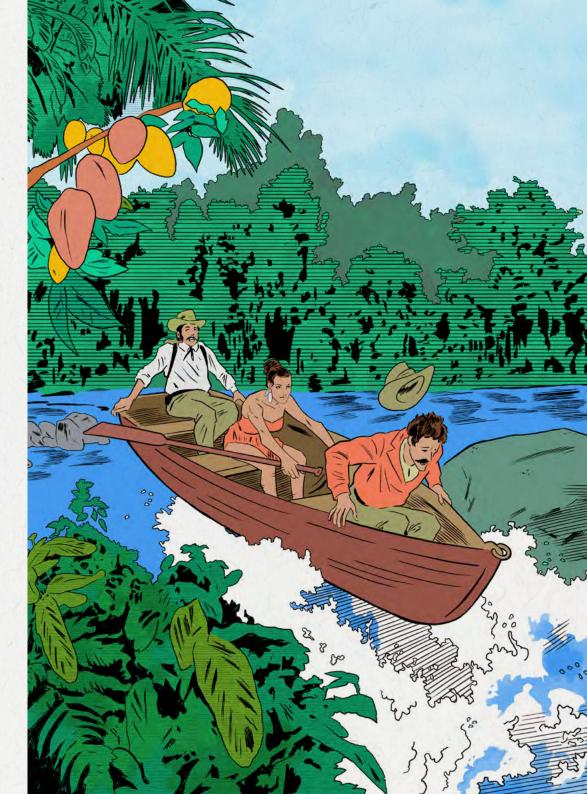

### A RAPID RECOVERY...

Six hands gripped the edges of the canoe-the concentration on faces of the three travellers highlighted their desperation to exit the rapids. But Kantu, highly experienced in these waters. instructed Fogg and Passepartout to keep calm. Water pummelled them from all directions, creating a rollercoaster of the journey upstream. But Fogg and his cohort held tight, persisting on into still waters.