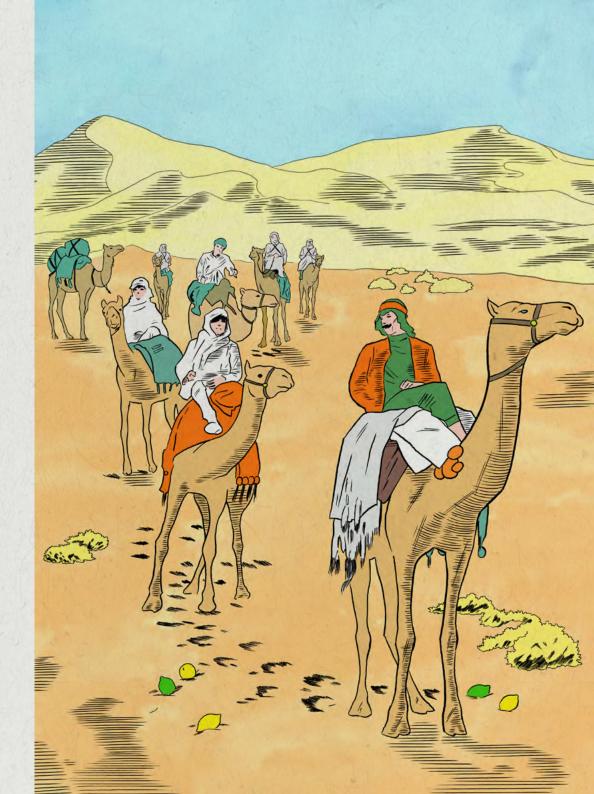

### KANDO ATTITUDE £15.5

Volcán de mi Tierra Blanco tequila, Leblon cachaça, yuzu liqueur, orange bitters, mandarin and ginger cordial and fresh lemon juice

Fogg and his men were cloaked in white gowns, accompanied by the famous spice merchant, Yara Nassar, draped in orange and green. Sand dunes rolled off into the distance. The violently oppressive sun made the Spice City on the horizon seem an impossible journey away. But the caravan persevered and trudged on.