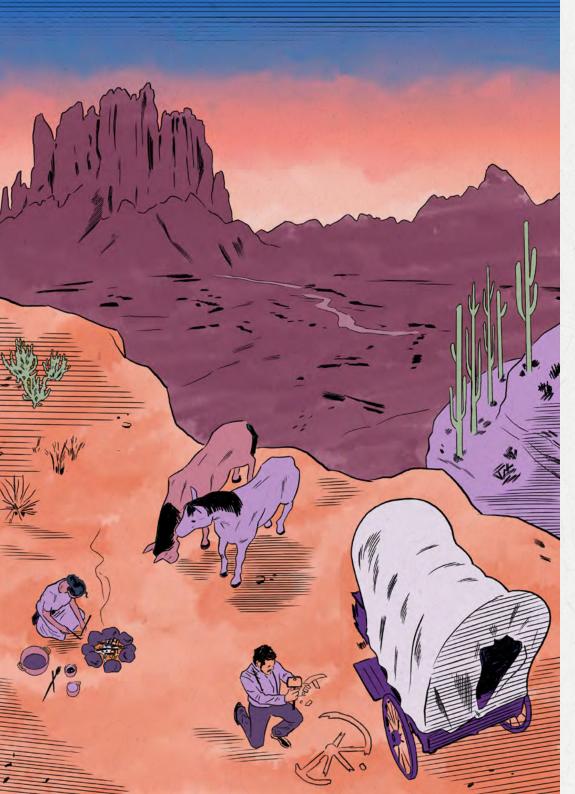

### DARN SPOKES...

The Arizona Sun gradually crawled behind the alien hoodoos on the horizon, only just illuminating Fogg, his horses, and the cart with it's severed wheel. Ms. Coppersmith, who had joined Fogg all the way back in Alabama, was kneeling over a pile of glowing logs-a single wisp of smoke rose from the struggling embers. The horses stood huddled, bewildered at the situation. A pile of tools and timber scattered themselves around Fogg and the broken wheel. He felt blessed not to be alone in this dire situation.