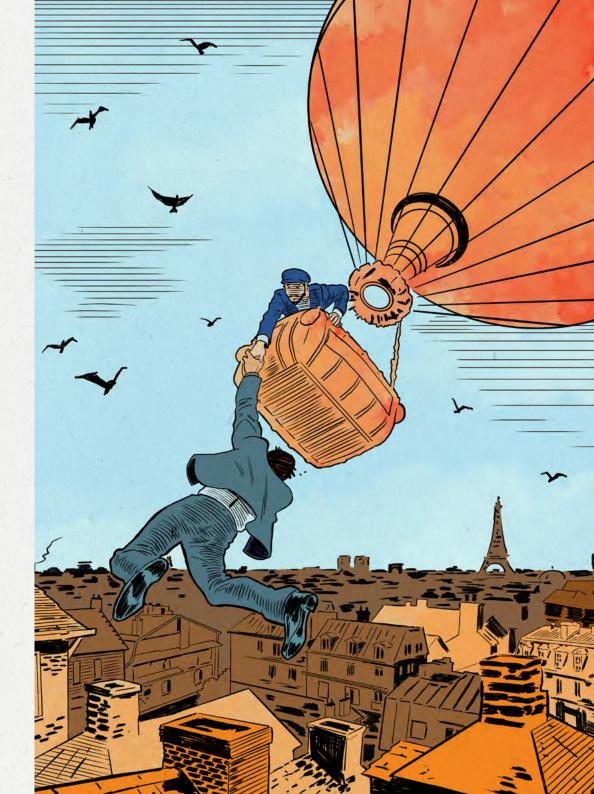

### QUERCUS ALBA £17

Enemigo 89 Añejo Cristalino tequila, Ancho Reyes Verde chilli liqueur, kefir, topped with Williams pear tepache

Following his journey across the Channel in Jules Legrand's hot air balloon, Le Papillon, Fogg encountered an unforeseen challenge. The blustery Parisian winds whirled Le Papillon out of control, hurling Fogg straight out of the carriage door. Luckily, in the nick of time, he clutched onto a flailing rope, and the hot-headed Frenchman was able to yank him up to safety.