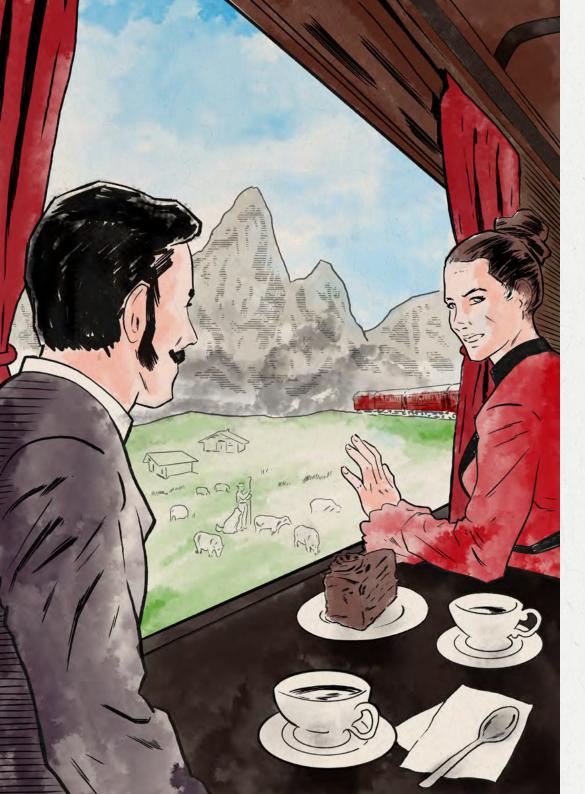

### FLEUR DE FRÉJUS £18

Elderflower and apple-infused Belvedere vodka, rose water, berry wine, fresh lemon juice, topped with Moët & Chandon Impérial Blanc N.V. Champagne

Fogg was on his way to Istanbul aboard the Orient Express, travelling through the Italian Alps. Accompanying him sat the famous luthier Giovanna Giordano di Genova. He attempted to keep his cool, avoiding eye contact by focusing on the stunning scenery outside of the train. He was deeply warmed by the pine chalets in the valley, the myriad of flowers and the lone shepherd conducting a swarm of white dots across the jagged slopes. He suddenly saw himself returning here - rucksacked and ragged. He dreamed about visiting the locals and trying their delicacies, and sitting atop a log, Giovanna perched upon his lap, with the valley rolling down beneath his feet, ruminating over his voyage around the world.