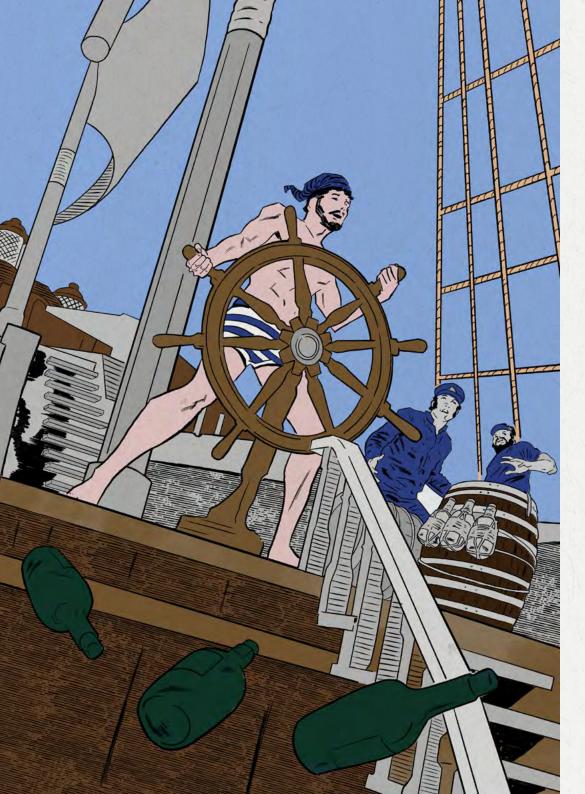

### ALL ABOARD...

Fogg called out with all his might "BERG!" to which Mac Murphy, who had been snoozing in the afternoon sun after a boozy night on deck, rocketed out of bed, skidded across the lobby, hurled himself up the stairs, out through the door and rapidly assessessed the course of the boat. It was only after he swung the ship starboard side that he realised he had forgotten to dress himself in his slumber following his sudden awakening.