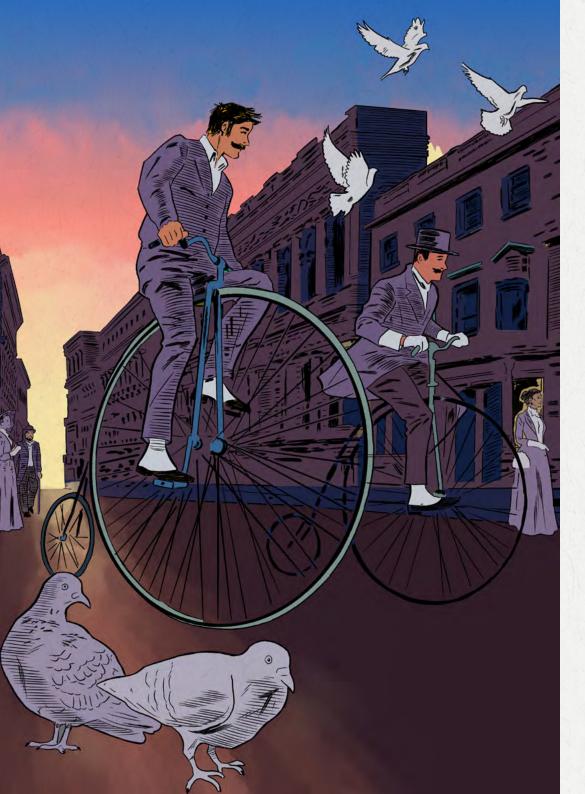

#### UMI'S MIST £14.5

Katsuo Dashi-infused Hendrick's Neptunia gin, Italicus bergamot liqueur, cucumber syrup, grapefruit and fresh lemon juice, seaweed and egg white

As Fogg gracefully rolled along, the cobbled roads were no match for his front wheel, which was the size of a grown man. His penny farthing partner, Atticus Attleberry, coasted alongside him. The horizontal afternoon sun attempted to illuminate the street, yet the stacks of smoke from the towering Pall Mall residences almost fully prevented this. A thin sliver of light stroked the side Attleberry's face, igniting in Fogg a sense of melancholy over the commencement of his trip. He was departing his beloved home, London.