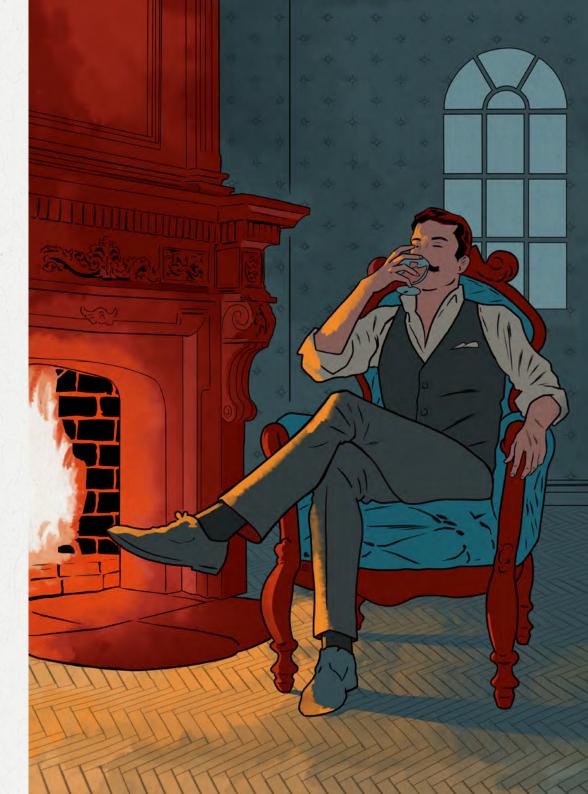

### COCKTAILS FOR THE COMFORTABLE

After 80 hard days in the thick of it, Fogg collapses into his armchair. The roaring fire opposite the arm chair began to lightly toast his feet. He cocked his head back onto the headrest and drifted off into a deep sleep...