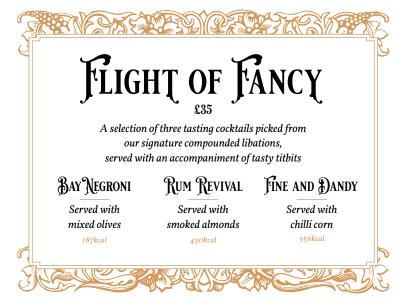

# BAY NEGRONI £13

RITTER / SMOOTH / FRIIITY

Cinnamon & orange peel-infused Bombay Bramble gin, Campari aperitif, Martini Riserva Speciale Rubino vermouth and Visciolata del Cardinale cherry wine

### RUM REVIVAL £13.5 SWEET / VELVETY / NUTTY

Discarded Banana Peel rum. Noilly Prat Original Dry vermouth, coffee syrup and black walnuts bitters

# FINE AND DANDY £13.5

SALTY / RICH / CITRUS

Woodford Reserve Bourbon whiskey. Cointreau orange liqueur, popcorn syrup, spiced chocolate bitters and a pinch of smoked salt