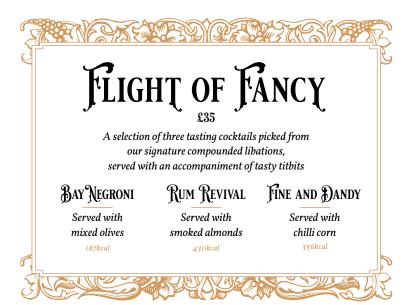

### BAY NEGRONI £13

BITTER / SMOOTH / FRUITY

Cinnamon & orange peel-infused Bombay Bramble gin, Campari aperitif, Martini Riserva Speciale Rubino vermouth and Visciolata del Cardinale cherry wine

#### SIGNATURE COCKTAILS

RUM REVIVAL £13.5

Discarded Banana Peel rum, Noilly Prat Original Dry vermouth, coffee syrup and black walnuts bitters

# FINE AND DANDY £13.5

Woodford Reserve Bourbon whiskey, Cointreau orange liqueur, popcorn syrup, spiced chocolate bitters and a pinch of smoked salt

ZIP-A-DEE-DOO-DAH! £9.5 Non-alcoholic 48kcal

Devant New Dawn Aromatic & Citrus non-alcoholic spirit, ginger & lemongrass cordial, rosemary, cloudy apple juice and fresh lime juice, topped up with Franklin & Sons original ginger ale